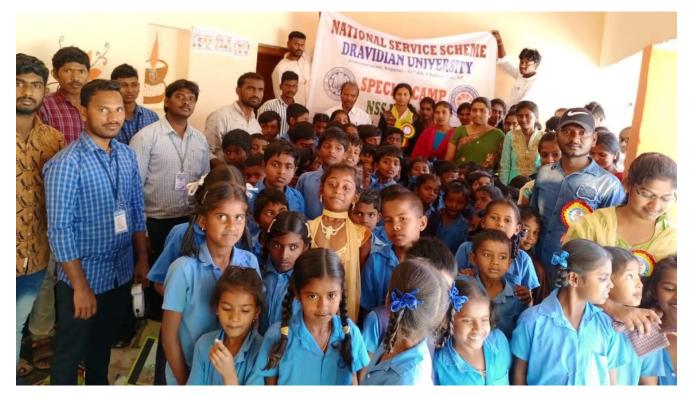

## NSS Special Camp Organized at six nearby Villages Day 5

## తేది:06.03.2020

దావిడ విశ్వవిద్యాలయం జాతీయ సేవా పథకం (ఎన్ఎస్ఎస్) అధ్వర్యంలో వివిధ గ్రామాల్లో (పత్యేక క్యాంపుల్లో భాగంగా ఐదవ రోజు శుక్రవారం కార్యక్రమాలను కొనసాగించారు. ఎన్ఎస్ఎస్ కోఆర్డినేటర్, యూనిట్ – 1 (పోగ్రామ్ ఆఫీసర్ దా.ఎస్.చిన్నరెడ్డయ్య ఆధ్వర్యంలో కనమనపల్లె, యూనిట్–2 (పోగ్రామ్ ఆఫీసర్ దా.వి.గోపాల్ ఆధ్వర్యంలో కుప్పిగానిపల్లె (గ్రామంలో, యూనిట్–3, యూనిట్–4 (పోగ్రామ్ ఆఫీసర్ దా.డి. శ్రీటియ ఆధ్వర్యంలో యామగానిపల్లె (గ్రామంలో, యూనిట్–5 (పోగ్రామ్ ఆఫీసర్ దా.ఎమ్.సి.కేశవమూర్తి ఆధ్వర్యంలో అగరం (గ్రామంలో, యూనిట్–6 (పోగ్రామ్ ఆఫీసర్ దా.వి.మెర్సీజ్యోతి ఆధ్వర్యంలో ఎస్.కొత్తపల్లె (గ్రామంలో (పత్యేక క్యాంపులను కొనసాగించారు.