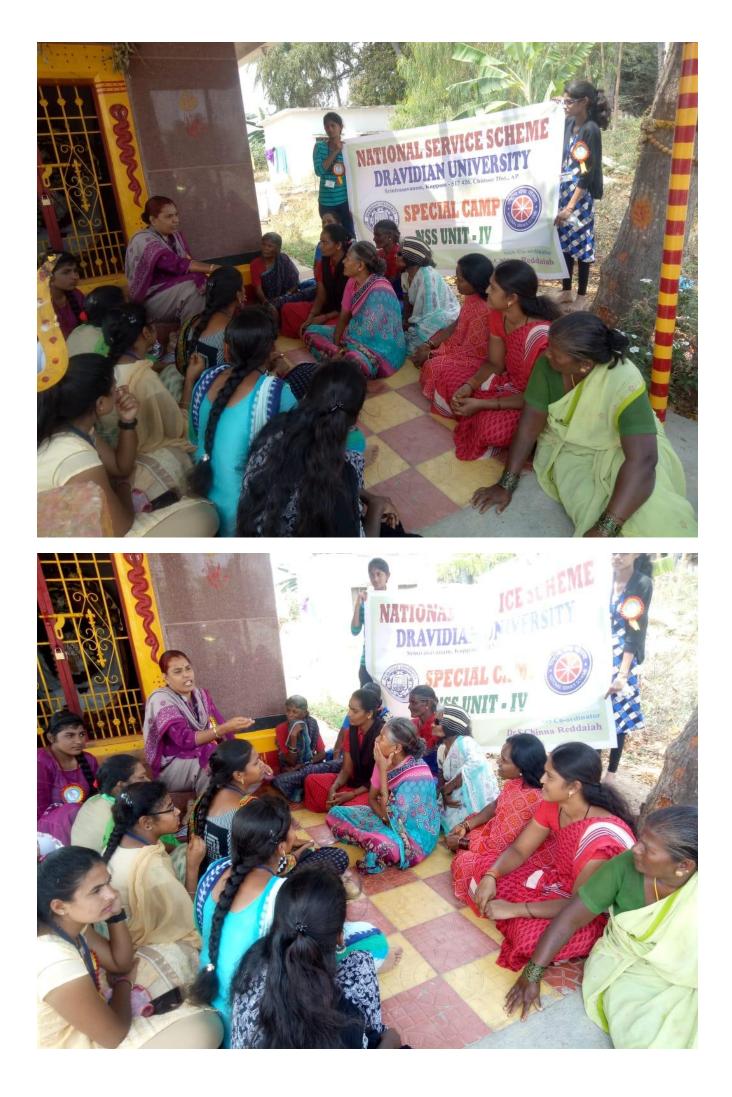

## తేది:06.03.2020

దావిడ విశ్వవిద్యాలయం జాతీయ సేవా పథకం (ఎన్ఎస్ఎస్) అధ్వర్యంలో వివిధ గ్రామాల్లో (పత్యేక క్యాంపుల్లో భాగంగా ఐదవ రోజు శుక్రవారం కార్యక్రమాలను కొనసాగించారు. ఎన్ఎస్ఎస్ కోఆర్డినేటర్, యూనిట్ – 1 (పోగ్రామ్ ఆఫీసర్ దా.ఎస్.చిన్నరెడ్డయ్య ఆధ్వర్యంలో కనమనపల్లె, యూనిట్–2 (పోగ్రామ్ ఆఫీసర్ దా.వి.గోపాల్ ఆధ్వర్యంలో కుప్పిగానిపల్లె (గ్రామంలో, యూనిట్–3, యూనిట్–4 (పోగ్రామ్ ఆఫీసర్ దా.డి. శ్రీటియ ఆధ్వర్యంలో యామగానిపల్లె (గ్రామంలో, యూనిట్–5 (పోగ్రామ్ ఆఫీసర్ దా.ఎమ్.సి.కేశవమూర్తి ఆధ్వర్యంలో అగరం (గ్రామంలో, యూనిట్–6 (పోగ్రామ్ ఆఫీసర్ దా.వి.మెర్సీజ్యోతి ఆధ్వర్యంలో ఎస్.కొత్తపల్లె (గ్రామంలో (పత్యేక క్యాంపులను కొనసాగించారు.

ఐదవ రోజు ప్రత్యేక క్యాంపులో గ్రామాల్లో అక్షరాస్యతను పెంచే విధంగా విద్య ప్రాముఖ్యతపై అవగాహన కల్పించారు. ఐడిఈడు పిల్లలందరూ తప్పక పాఠశాలల్లోనే ఉండాలని గ్రామస్థలకు సూచించారు. చదువు కోవడం వలన తమ పిల్లలు ప్రయోజకులు అవుతారని, చిన్న వయస్సులోనే పనులకు పంపడం వలన తాత్కాలికంగా డబ్బులు వచ్చిన జీవితంలో స్థిరపడలేరని తెలియజేశారు. కావున (పతి ఒక్క పిల్లాడిని తప్పక చదివించుకోవాల్సిన అవసరం ఉందన్నారు. చదువు ప్రాముఖ్యతపై పాఠశాలల్లో ఎన్ఎస్ఎస్ వాలంటీర్లు ప్రదర్శనలు ఇచ్చారు. అనంతరం గ్రామాల్లోని (డైనీజీలలో నీరు నిల్వ ఉండకుండా వాలంటీర్లు శుభం చేశారు. దీంతో పాటు గ్రామాల్లో పారిశుద్ధ్య కార్యక్రమాల్లో భాగంగా వీధులను శుభం చేసి పిచ్చిమొక్కలను తొలగించారు.