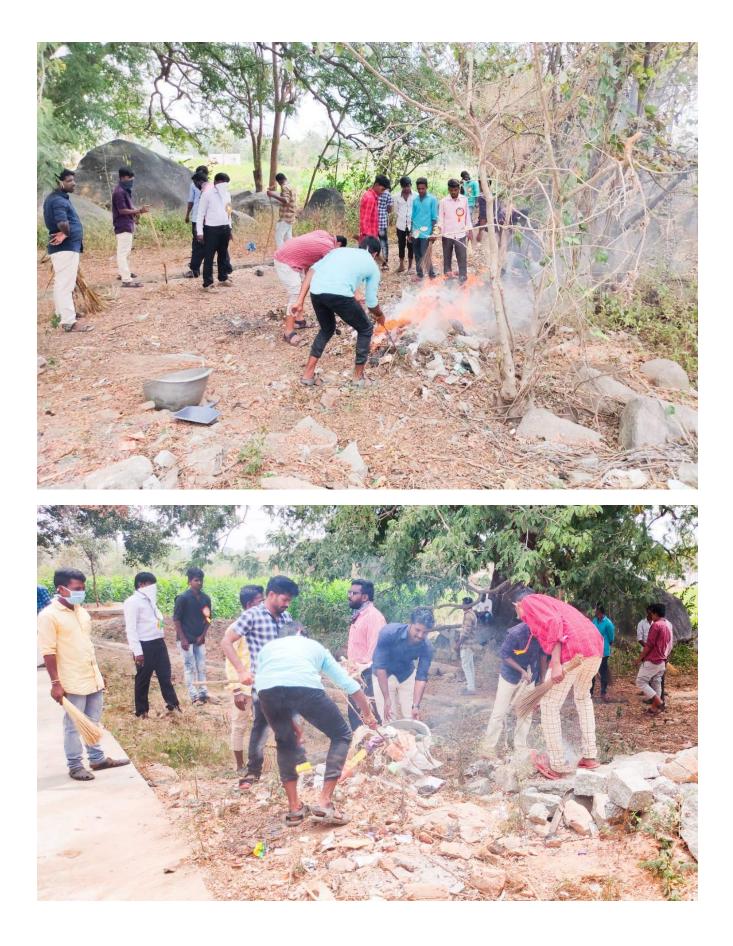

ఐదవ రోజు ప్రత్యేక క్యాంపులో గ్రామాల్లో అక్షరాస్యతను పెంచే విధంగా విద్య ప్రాముఖ్యతపై అవగాహన కల్పించారు. ఐడిఈడు పిల్లలందరూ తప్పక పాఠశాలల్లోనే ఉండాలని గ్రామస్థలకు సూచించారు. చదువు కోవడం వలన తమ పిల్లలు ప్రయోజకులు అవుతారని, చిన్న వయస్సులోనే పనులకు పంపడం వలన తాత్కాలికంగా డబ్బులు వచ్చిన జీవితంలో స్థిరపడలేరని తెలియజేశారు. కావున (పతి ఒక్క పిల్లాడిని తప్పక చదివించుకోవాల్సిన అవసరం ఉందన్నారు. చదువు ప్రాముఖ్యతపై పాఠశాలల్లో ఎన్ఎస్ఎస్ వాలంటీర్లు ప్రదర్శనలు ఇచ్చారు. అనంతరం గ్రామాల్లోని (డైనీజీలలో నీరు నిల్వ ఉండకుండా వాలంటీర్లు శుభం చేశారు. దీంతో పాటు గ్రామాల్లో పారిశుద్ధ్య కార్యక్రమాల్లో భాగంగా వీధులను శుభం చేసి పిచ్చిమొక్కలను తొలగించారు.