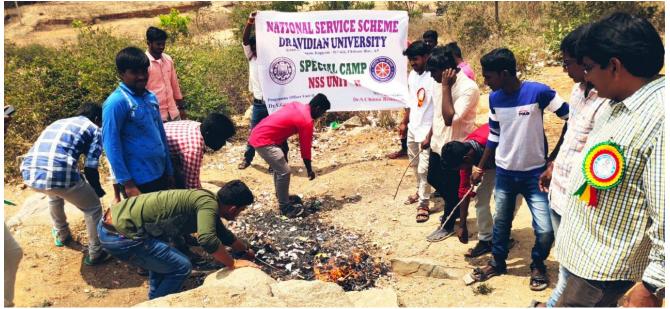

ఐదవ రోజు ప్రత్యేక క్యాంపులో గ్రామాల్లో అక్షరాస్యతను పెంచే విధంగా విద్య ప్రాముఖ్యతపై అవగాహన కల్పించారు. ఐడిఈడు పిల్లలందరూ తప్పక పాఠశాలల్లోనే ఉండాలని గ్రామస్థలకు సూచించారు. చదువు కోవడం వలన తమ పిల్లలు ప్రయోజకులు అవుతారని, చిన్న వయస్సులోనే పనులకు పంపడం వలన తాత్కాలికంగా డబ్బులు వచ్చిన జీవితంలో స్థిరపడలేరని తెలియజేశారు. కావున (పతి ఒక్క పిల్లాడిని తప్పక చదివించుకోవాల్సిన అవసరం ఉందన్నారు. చదువు ప్రాముఖ్యతపై పాఠశాలల్లో ఎన్ఎస్ఎస్ వాలంటీర్లు ప్రదర్శనలు ఇచ్చారు. అనంతరం గ్రామాల్లోని (డైనీజీలలో నీరు నిల్వ ఉండకుండా వాలంటీర్లు శుభం చేశారు. దీంతో పాటు గ్రామాల్లో పారిశుద్ధ్య కార్యక్రమాల్లో భాగంగా వీధులను శుభం చేసి పిచ్చిమొక్కలను తొలగించారు.