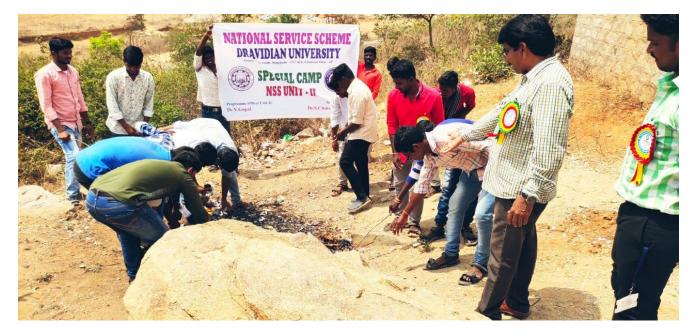

ఐదవ రోజు ప్రత్యేక క్యాంపులో గ్రామాల్లో అక్షరాస్యతను పెంచే విధంగా విద్య ప్రాముఖ్యతపై అవగాహన కల్పించారు. ఐడిఈడు పిల్లలందరూ తప్పక పాఠశాలల్లోనే ఉండాలని గ్రామస్థలకు సూచించారు. చదువు కోవడం వలన తమ పిల్లలు ప్రయోజకులు అవుతారని, చిన్న వయస్సులోనే పనులకు పంపడం వలన తాత్కాలికంగా డబ్బులు వచ్చిన జీవితంలో స్థిరపడలేరని తెలియజేశారు. కావున (పతి ఒక్క పిల్లాడిని తప్పక చదివించుకోవాల్సిన అవసరం ఉందన్నారు. చదువు ప్రాముఖ్యతపై పాఠశాలల్లో ఎన్ఎస్ఎస్ వాలంటీర్లు ప్రదర్శనలు ఇచ్చారు. అనంతరం గ్రామాల్లోని (డైనీజీలలో నీరు నిల్వ ఉండకుండా వాలంటీర్లు శుభం చేశారు. దీంతో పాటు గ్రామాల్లో పారిశుద్ధ్య కార్యక్రమాల్లో భాగంగా వీధులను శుభం చేసి పిచ్చిమొక్కలను తొలగించారు.