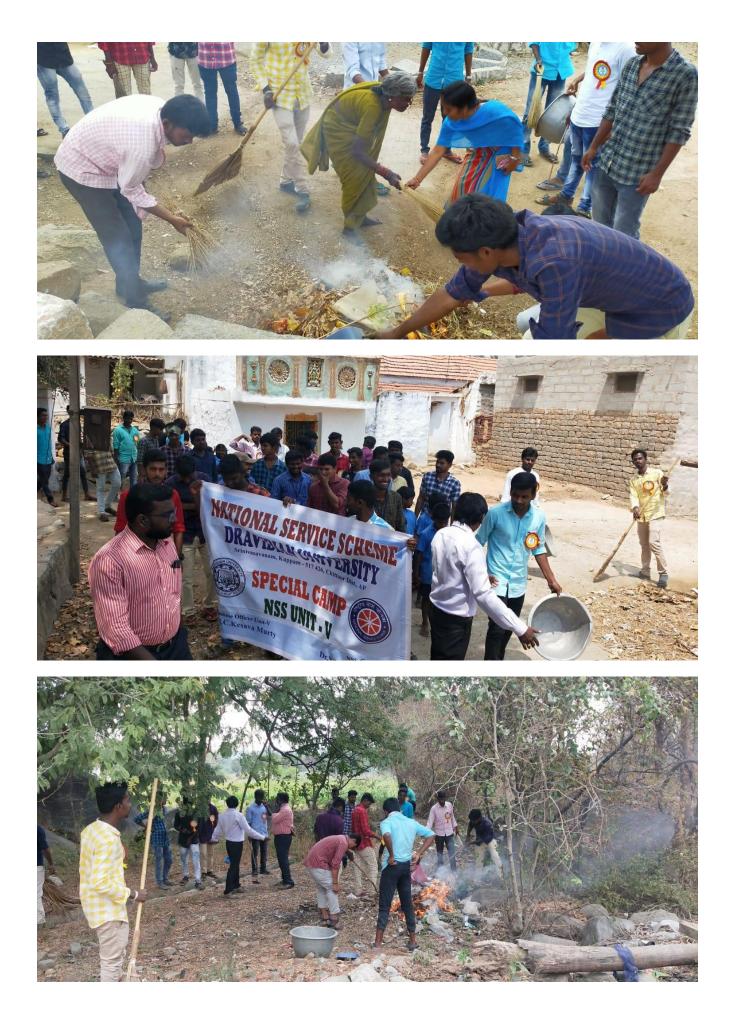

## తేది:06.03.2020

దావిడ విశ్వవిద్యాలయం జాతీయ సేవా పథకం (ఎన్ఎస్ఎస్) అధ్వర్యంలో వివిధ గ్రామాల్లో (పత్యేక క్యాంపుల్లో భాగంగా ఐదవ రోజు శుక్రవారం కార్యక్రమాలను కొనసాగించారు. ఎన్ఎస్ఎస్ కోఆర్డినేటర్, యూనిట్ – 1 (పోగ్రామ్ ఆఫీసర్ దా.ఎస్.చిన్నరెడ్డయ్య ఆధ్వర్యంలో కనమనపల్లె, యూనిట్–2 (పోగ్రామ్ ఆఫీసర్ దా.వి.గోపాల్ ఆధ్వర్యంలో కుప్పిగానిపల్లె (గ్రామంలో, యూనిట్–3, యూనిట్–4 (పోగ్రామ్ ఆఫీసర్ దా.డి. శ్రీటియ ఆధ్వర్యంలో యామగానిపల్లె (గ్రామంలో, యూనిట్–5 (పోగ్రామ్ ఆఫీసర్ దా.ఎమ్.సి.కేశవమూర్తి ఆధ్వర్యంలో అగరం (గ్రామంలో, యూనిట్–6 (పోగ్రామ్ ఆఫీసర్ దా.వి.మెర్సీజ్యోతి ఆధ్వర్యంలో ఎస్.కొత్తపల్లె (గ్రామంలో (పత్యేక క్యాంపులను కొనసాగించారు.

ఐదవ రోజు ప్రత్యేక క్యాంపులో గ్రామాల్లో అక్షరాస్యతను పెంచే విధంగా విద్య ప్రాముఖ్యతపై అవగాహన కల్పించారు. ఐడిఈడు పిల్లలందరూ తప్పక పాఠశాలల్లోనే ఉండాలని గ్రామస్థలకు సూచించారు. చదువు కోవడం వలన తమ పిల్లలు ప్రయోజకులు అవుతారని, చిన్న వయస్సులోనే పనులకు పంపడం వలన తాత్కాలికంగా డబ్బులు వచ్చిన జీవితంలో స్థిరపడలేరని తెలియజేశారు. కావున (పతి ఒక్క పిల్లాడిని తప్పక చదివించుకోవాల్సిన అవసరం ఉందన్నారు. చదువు ప్రాముఖ్యతపై పాఠశాలల్లో ఎన్ఎస్ఎస్ వాలంటీర్లు ప్రదర్శనలు ఇచ్చారు. అనంతరం గ్రామాల్లోని (డైనీజీలలో నీరు నిల్వ ఉండకుండా వాలంటీర్లు శుభం చేశారు. దీంతో పాటు గ్రామాల్లో పారిశుద్ధ్య కార్యక్రమాల్లో భాగంగా వీధులను శుభం చేసి పిచ్చిమొక్కలను తొలగించారు.