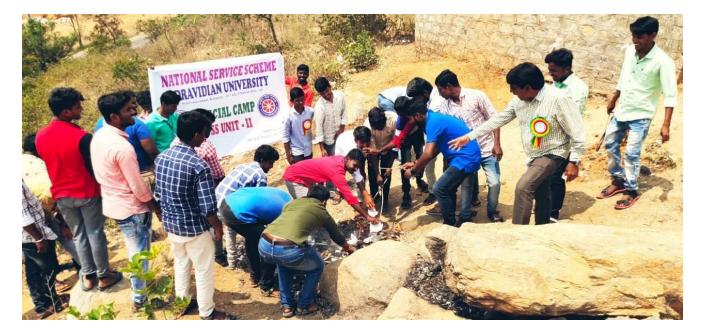

ఐదవ రోజు ప్రత్యేక క్యాంపులో గ్రామాల్లో అక్షరాస్యతను పెంచే విధంగా విద్య ప్రాముఖ్యతపై అవగాహన కల్పించారు. ఐడిఈడు పిల్లలందరూ తప్పక పాఠశాలల్లోనే ఉండాలని గ్రామస్థలకు సూచించారు. చదువు కోవడం వలన తమ పిల్లలు ప్రయోజకులు అవుతారని, చిన్న వయస్సులోనే పనులకు పంపడం వలన తాత్కాలికంగా డబ్బులు వచ్చిన జీవితంలో స్థిరపడలేరని తెలియజేశారు. కావున (పతి ఒక్క పిల్లాడిని తప్పక చదివించుకోవాల్సిన అవసరం ఉందన్నారు. చదువు ప్రాముఖ్యతపై పాఠశాలల్లో ఎన్ఎస్ఎస్ వాలంటీర్లు ప్రదర్శనలు ఇచ్చారు. అనంతరం గ్రామాల్లోని (డైనీజీలలో నీరు నిల్వ ఉండకుండా వాలంటీర్లు శుభం చేశారు. దీంతో పాటు గ్రామాల్లో పారిశుద్ధ్య కార్యక్రమాల్లో భాగంగా వీధులను శుభం చేసి పిచ్చిమొక్కలను తొలగించారు.