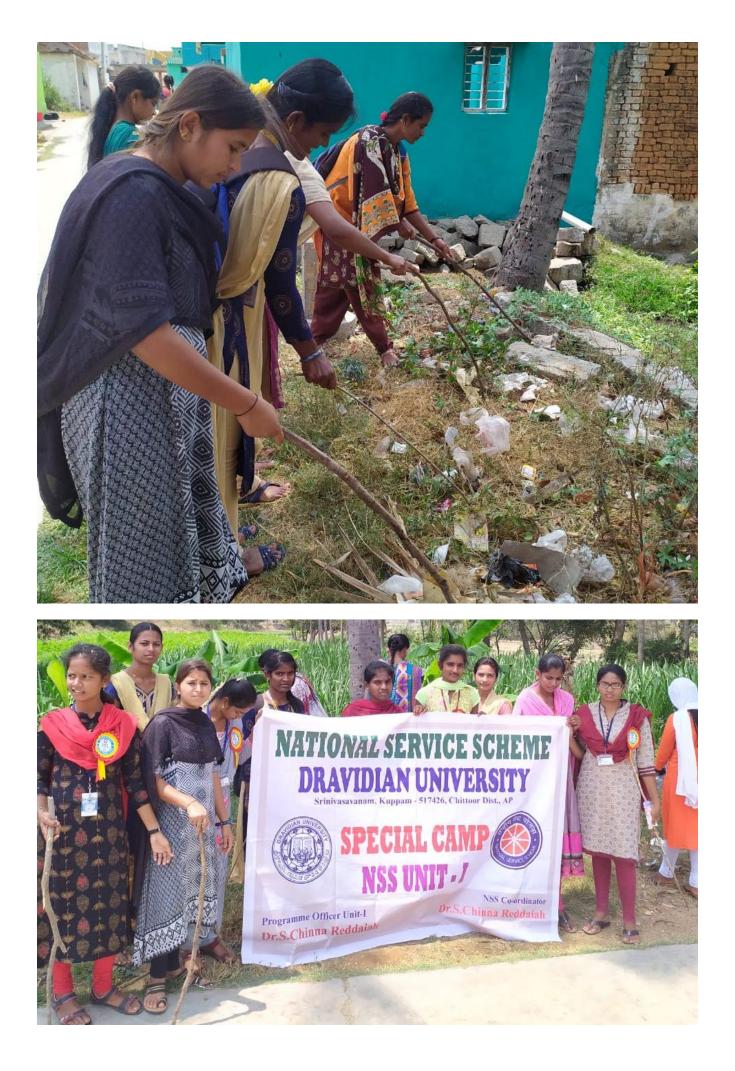

## తేది:06.03.2020

దావిడ విశ్వవిద్యాలయం జాతీయ సేవా పథకం (ఎన్ఎస్ఎస్) అధ్వర్యంలో వివిధ గ్రామాల్లో (పత్యేక క్యాంపుల్లో భాగంగా ఐదవ రోజు శుక్రవారం కార్యక్రమాలను కొనసాగించారు. ఎన్ఎస్ఎస్ కోఆర్డినేటర్, యూనిట్ – 1 (పోగ్రామ్ ఆఫీసర్ దా.ఎస్.చిన్నరెడ్డయ్య ఆధ్వర్యంలో కనమనపల్లె, యూనిట్–2 (పోగ్రామ్ ఆఫీసర్ దా.వి.గోపాల్ ఆధ్వర్యంలో కుప్పిగానిపల్లె (గ్రామంలో, యూనిట్–3, యూనిట్–4 (పోగ్రామ్ ఆఫీసర్ దా.డి. శ్రీటియ ఆధ్వర్యంలో యామగానిపల్లె (గ్రామంలో, యూనిట్–5 (పోగ్రామ్ ఆఫీసర్ దా.ఎమ్.సి.కేశవమూర్తి ఆధ్వర్యంలో అగరం (గ్రామంలో, యూనిట్–6 (పోగ్రామ్ ఆఫీసర్ దా.వి.మెర్సీజ్యోతి ఆధ్వర్యంలో ఎస్.కొత్తపల్లె (గ్రామంలో (పత్యేక క్యాంపులను కొనసాగించారు.

ఐదవ రోజు ప్రత్యేక క్యాంపులో గ్రామాల్లో అక్షరాస్యతను పెంచే విధంగా విద్య ప్రాముఖ్యతపై అవగాహన కల్పించారు. ఐడిఈడు పిల్లలందరూ తప్పక పాఠశాలల్లోనే ఉండాలని గ్రామస్థలకు సూచించారు. చదువు కోవడం వలన తమ పిల్లలు ప్రయోజకులు అవుతారని, చిన్న వయస్సులోనే పనులకు పంపడం వలన తాత్కాలికంగా డబ్బులు వచ్చిన జీవితంలో స్థిరపడలేరని తెలియజేశారు. కావున (పతి ఒక్క పిల్లాడిని తప్పక చదివించుకోవాల్సిన అవసరం ఉందన్నారు. చదువు ప్రాముఖ్యతపై పాఠశాలల్లో ఎన్ఎస్ఎస్ వాలంటీర్లు ప్రదర్శనలు ఇచ్చారు. అనంతరం గ్రామాల్లోని (డైనీజీలలో నీరు నిల్వ ఉండకుండా వాలంటీర్లు శుభం చేశారు. దీంతో పాటు గ్రామాల్లో పారిశుద్ధ్య కార్యక్రమాల్లో భాగంగా వీధులను శుభం చేసి పిచ్చిమొక్కలను తొలగించారు.