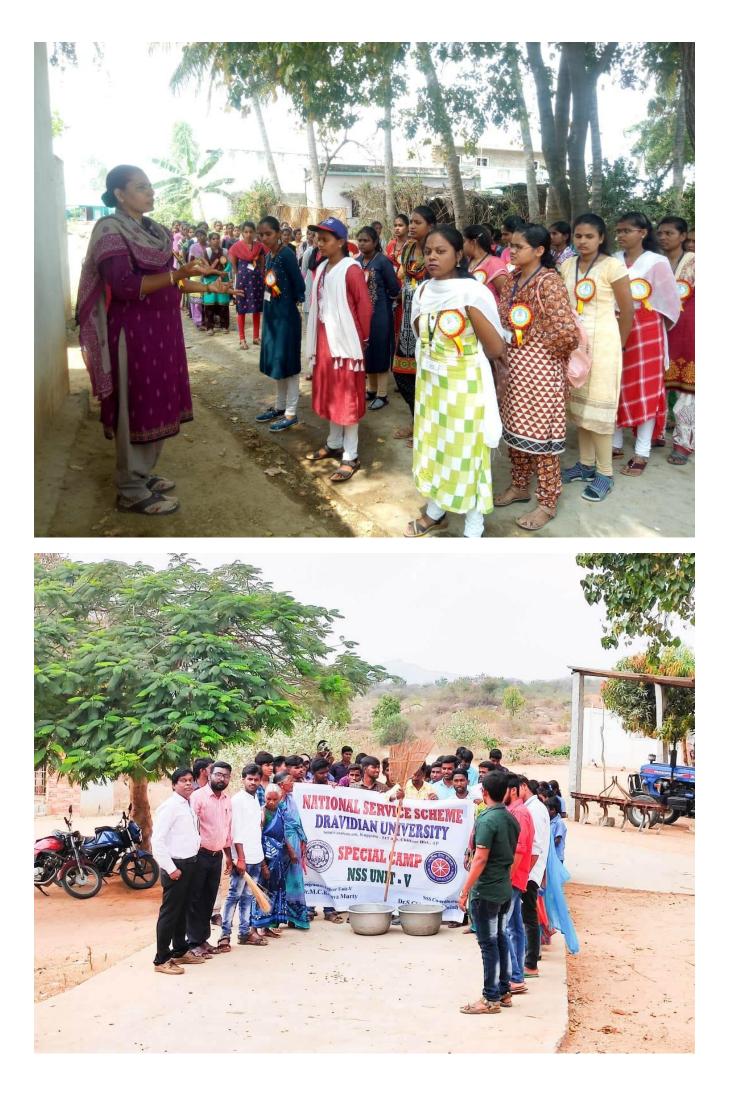

## తేది:06.03.2020

దావిడ విశ్వవిద్యాలయం జాతీయ సేవా పథకం (ఎన్ఎస్ఎస్) అధ్వర్యంలో వివిధ గ్రామాల్లో (పత్యేక క్యాంపుల్లో భాగంగా ఐదవ రోజు శుక్రవారం కార్యక్రమాలను కొనసాగించారు. ఎన్ఎస్ఎస్ కోఆర్డినేటర్, యూనిట్ – 1 (పోగ్రామ్ ఆఫీసర్ దా.ఎస్.చిన్నరెడ్డయ్య ఆధ్వర్యంలో కనమనపల్లె, యూనిట్–2 (పోగ్రామ్ ఆఫీసర్ దా.వి.గోపాల్ ఆధ్వర్యంలో కుప్పిగానిపల్లె (గ్రామంలో, యూనిట్–3, యూనిట్–4 (పోగ్రామ్ ఆఫీసర్ దా.డి. శ్రీటియ ఆధ్వర్యంలో యామగానిపల్లె (గ్రామంలో, యూనిట్–5 (పోగ్రామ్ ఆఫీసర్ దా.ఎమ్.సి.కేశవమూర్తి ఆధ్వర్యంలో అగరం (గ్రామంలో, యూనిట్–6 (పోగ్రామ్ ఆఫీసర్ దా.వి.మెర్సీజ్యోతి ఆధ్వర్యంలో ఎస్.కొత్తపల్లె (గ్రామంలో (పత్యేక క్యాంపులను కొనసాగించారు.

ఐదవ రోజు ప్రత్యేక క్యాంపులో గ్రామాల్లో అక్షరాస్యతను పెంచే విధంగా విద్య ప్రాముఖ్యతపై అవగాహన కల్పించారు. ఐడిఈడు పిల్లలందరూ తప్పక పాఠశాలల్లోనే ఉండాలని గ్రామస్థలకు సూచించారు. చదువు కోవడం వలన తమ పిల్లలు ప్రయోజకులు అవుతారని, చిన్న వయస్సులోనే పనులకు పంపడం వలన తాత్కాలికంగా డబ్బులు వచ్చిన జీవితంలో స్థిరపడలేరని తెలియజేశారు. కావున (పతి ఒక్క పిల్లాడిని తప్పక చదివించుకోవాల్సిన అవసరం ఉందన్నారు. చదువు ప్రాముఖ్యతపై పాఠశాలల్లో ఎన్ఎస్ఎస్ వాలంటీర్లు ప్రదర్శనలు ఇచ్చారు. అనంతరం గ్రామాల్లోని (డైనీజీలలో నీరు నిల్వ ఉండకుండా వాలంటీర్లు శుభం చేశారు. దీంతో పాటు గ్రామాల్లో పారిశుద్ధ్య కార్యక్రమాల్లో భాగంగా వీధులను శుభం చేసి పిచ్చిమొక్కలను తొలగించారు.