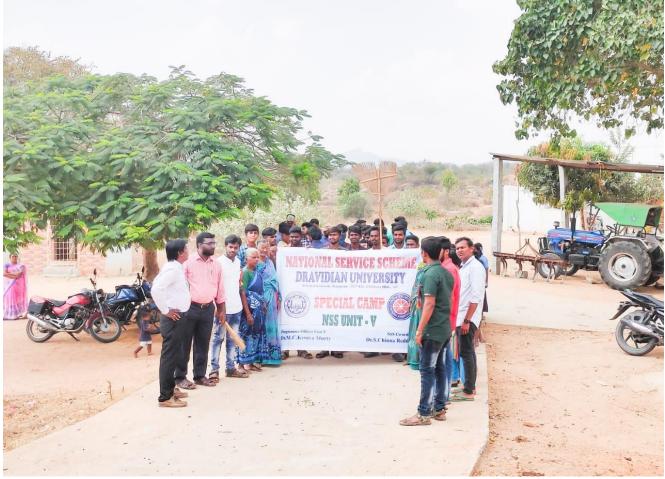

## తేది:06.03.2020

దావిడ విశ్వవిద్యాలయం జాతీయ సేవా పథకం (ఎన్ఎస్ఎస్) అధ్వర్యంలో వివిధ గ్రామాల్లో (పత్యేక క్యాంపుల్లో భాగంగా ఐదవ రోజు శుక్రవారం కార్యక్రమాలను కొనసాగించారు. ఎన్ఎస్ఎస్ కోఆర్డినేటర్, యూనిట్ – 1 (పోగ్రామ్ ఆఫీసర్ దా.ఎస్.చిన్నరెడ్డయ్య ఆధ్వర్యంలో కనమనపల్లె, యూనిట్–2 (పోగ్రామ్ ఆఫీసర్ దా.వి.గోపాల్ ఆధ్వర్యంలో కుప్పిగానిపల్లె (గ్రామంలో, యూనిట్–3, యూనిట్–4 (పోగ్రామ్ ఆఫీసర్ దా.డి. శ్రీటియ ఆధ్వర్యంలో యామగానిపల్లె (గ్రామంలో, యూనిట్–5 (పోగ్రామ్ ఆఫీసర్ దా.ఎమ్.సి.కేశవమూర్తి ఆధ్వర్యంలో అగరం (గ్రామంలో, యూనిట్–6 (పోగ్రామ్ ఆఫీసర్ దా.వి.మెర్సీజ్యోతి ఆధ్వర్యంలో ఎస్.కొత్తపల్లె (గ్రామంలో (పత్యేక క్యాంపులను కొనసాగించారు.