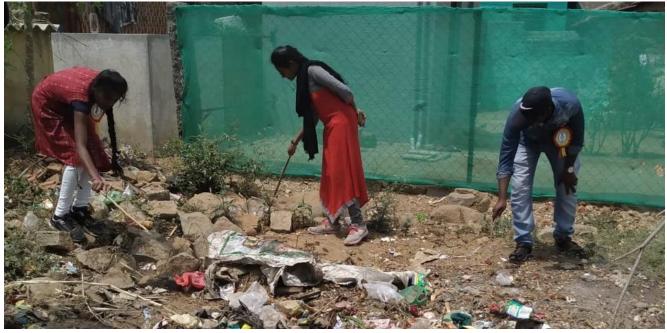

ఐదవ రోజు ప్రత్యేక క్యాంపులో గ్రామాల్లో అక్షరాస్యతను పెంచే విధంగా విద్య ప్రాముఖ్యతపై అవగాహన కల్పించారు. ఐడిఈడు పిల్లలందరూ తప్పక పాఠశాలల్లోనే ఉండాలని గ్రామస్థలకు సూచించారు. చదువు కోవడం వలన తమ పిల్లలు ప్రయోజకులు అవుతారని, చిన్న వయస్సులోనే పనులకు పంపడం వలన తాత్కాలికంగా డబ్బులు వచ్చిన జీవితంలో స్థిరపడలేరని తెలియజేశారు. కావున (పతి ఒక్క పిల్లాడిని తప్పక చదివించుకోవాల్సిన అవసరం ఉందన్నారు. చదువు ప్రాముఖ్యతపై పాఠశాలల్లో ఎన్ఎస్ఎస్ వాలంటీర్లు ప్రదర్శనలు ఇచ్చారు. అనంతరం గ్రామాల్లోని (డైనీజీలలో నీరు నిల్వ ఉండకుండా వాలంటీర్లు శుభం చేశారు. దీంతో పాటు గ్రామాల్లో పారిశుద్ధ్య కార్యక్రమాల్లో భాగంగా వీధులను శుభం చేసి పిచ్చిమొక్కలను తొలగించారు.