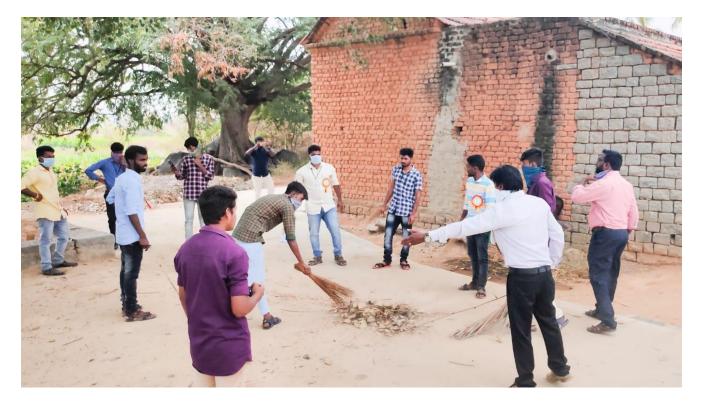

ఐదవ రోజు ప్రత్యేక క్యాంపులో గ్రామాల్లో అక్షరాస్యతను పెంచే విధంగా విద్య ప్రాముఖ్యతపై అవగాహన కల్పించారు. ఐడిఈడు పిల్లలందరూ తప్పక పాఠశాలల్లోనే ఉండాలని గ్రామస్థలకు సూచించారు. చదువు కోవడం వలన తమ పిల్లలు ప్రయోజకులు అవుతారని, చిన్న వయస్సులోనే పనులకు పంపడం వలన తాత్కాలికంగా డబ్బులు వచ్చిన జీవితంలో స్థిరపడలేరని తెలియజేశారు. కావున (పతి ఒక్క పిల్లాడిని తప్పక చదివించుకోవాల్సిన అవసరం ఉందన్నారు. చదువు ప్రాముఖ్యతపై పాఠశాలల్లో ఎన్ఎస్ఎస్ వాలంటీర్లు ప్రదర్శనలు ఇచ్చారు. అనంతరం గ్రామాల్లోని (డైనీజీలలో నీరు నిల్వ ఉండకుండా వాలంటీర్లు శుభం చేశారు. దీంతో పాటు గ్రామాల్లో పారిశుద్ధ్య కార్యక్రమాల్లో భాగంగా వీధులను శుభం చేసి పిచ్చిమొక్కలను తొలగించారు.