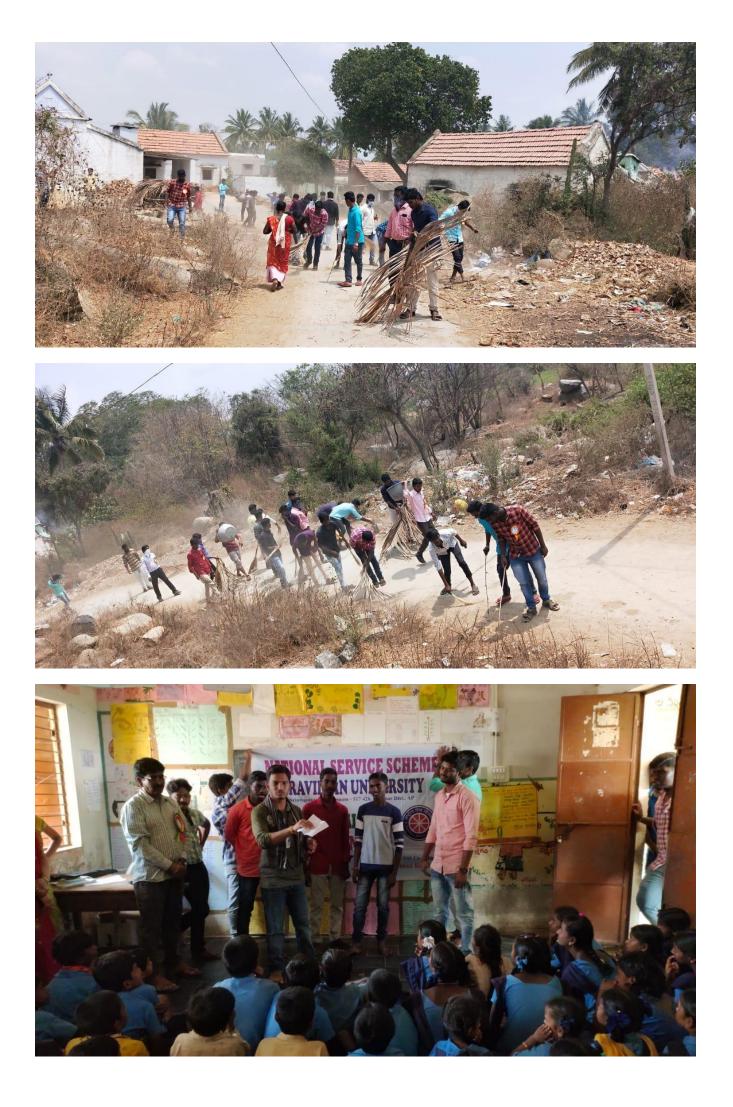

ఐదవ రోజు ప్రత్యేక క్యాంపులో గ్రామాల్లో అక్షరాస్యతను పెంచే విధంగా విద్య ప్రాముఖ్యతపై అవగాహన కల్పించారు. ఐడిఈడు పిల్లలందరూ తప్పక పాఠశాలల్లోనే ఉండాలని గ్రామస్థలకు సూచించారు. చదువు కోవడం వలన తమ పిల్లలు ప్రయోజకులు అవుతారని, చిన్న వయస్సులోనే పనులకు పంపడం వలన తాత్కాలికంగా డబ్బులు వచ్చిన జీవితంలో స్థిరపడలేరని తెలియజేశారు. కావున (పతి ఒక్క పిల్లాడిని తప్పక చదివించుకోవాల్సిన అవసరం ఉందన్నారు. చదువు ప్రాముఖ్యతపై పాఠశాలల్లో ఎన్ఎస్ఎస్ వాలంటీర్లు ప్రదర్శనలు ఇచ్చారు. అనంతరం గ్రామాల్లోని (డైనీజీలలో నీరు నిల్వ ఉండకుండా వాలంటీర్లు శుభం చేశారు. దీంతో పాటు గ్రామాల్లో పారిశుద్ధ్య కార్యక్రమాల్లో భాగంగా వీధులను శుభం చేసి పిచ్చిమొక్కలను తొలగించారు.