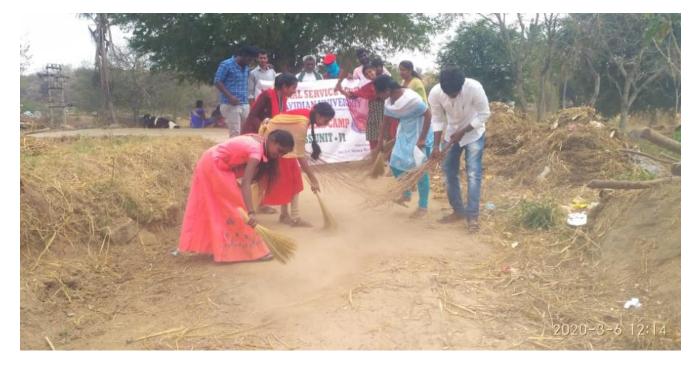

ఐదవ రోజు ప్రత్యేక క్యాంపులో గ్రామాల్లో అక్షరాస్యతను పెంచే విధంగా విద్య ప్రాముఖ్యతపై అవగాహన కల్పించారు. ఐడిఈడు పిల్లలందరూ తప్పక పాఠశాలల్లోనే ఉండాలని గ్రామస్థలకు సూచించారు. చదువు కోవడం వలన తమ పిల్లలు ప్రయోజకులు అవుతారని, చిన్న వయస్సులోనే పనులకు పంపడం వలన తాత్కాలికంగా డబ్బులు వచ్చిన జీవితంలో స్థిరపడలేరని తెలియజేశారు. కావున (పతి ఒక్క పిల్లాడిని తప్పక చదివించుకోవాల్సిన అవసరం ఉందన్నారు. చదువు ప్రాముఖ్యతపై పాఠశాలల్లో ఎన్ఎస్ఎస్ వాలంటీర్లు ప్రదర్శనలు ఇచ్చారు. అనంతరం గ్రామాల్లోని (డైనీజీలలో నీరు నిల్వ ఉండకుండా వాలంటీర్లు శుభం చేశారు. దీంతో పాటు గ్రామాల్లో పారిశుద్ధ్య కార్యక్రమాల్లో భాగంగా వీధులను శుభం చేసి పిచ్చిమొక్కలను తొలగించారు.